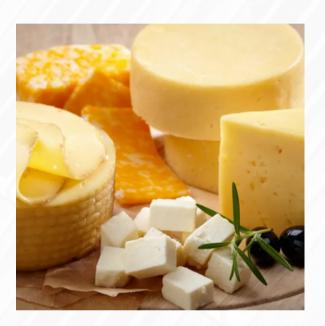

60 mins, 90 mins, 120mins

**Cheese Tasting** 

From old world to blue to a mix of local, we have cheese tastings for everyone.

60 mins, 90 mins, 120mins

DRINK experiences can be paired with food (i.e. smoked salmon, caviar, fries or done in combination with other Food Experiences. FOOD experiences can be paired with wine, whiskey, champagne, cocktails, tea, coffee or combined with a Drink Experience.